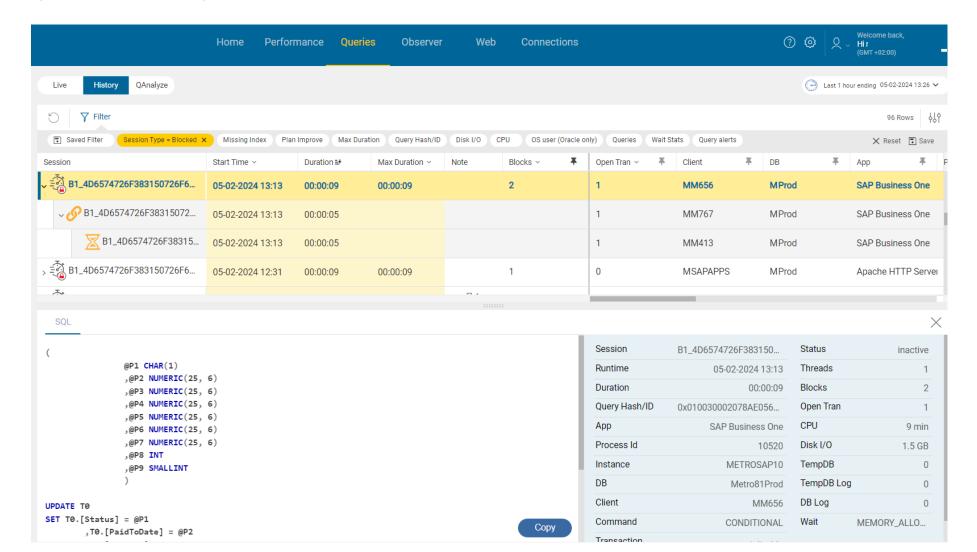

AimBetter

✓

Identify bottlenecks: see queries running in real-time with details about the client's process and improvement recommendations.

#### AimBetter

Detects application activities like antivirus and cyber programs that are blocking the Database system (Not a DBA issue!)