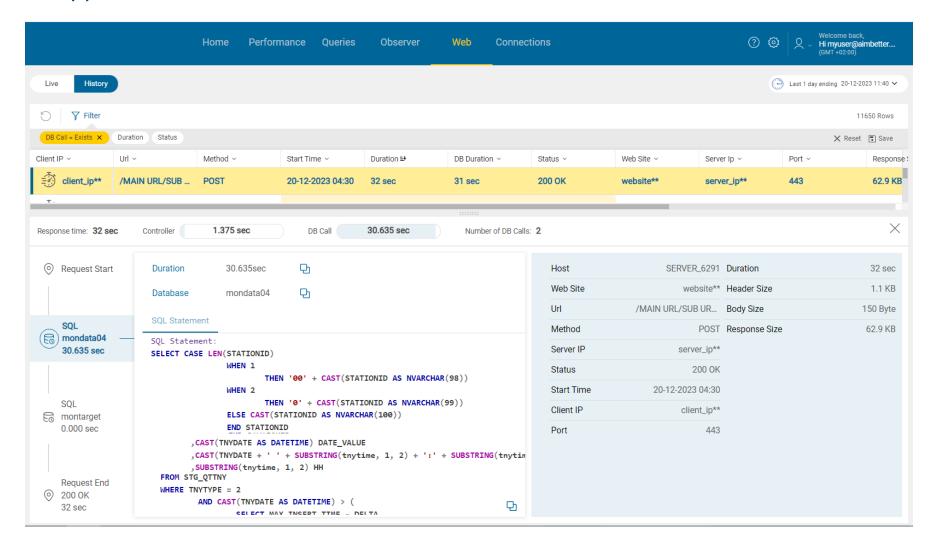

AimBetter

✓

Identify bottlenecks: see queries running in real-time with details about the client's process and improvement recommendations.

# Additional Capabilities

AimBetter

✓

Web-activities real-time analysis, bringing insights from the web applications interactions with the DB

AIMBETTER RTPS PLATFORM

AimBetter

Unique approach: **Online Cross** Information's & Machine Learning for immediate resolution