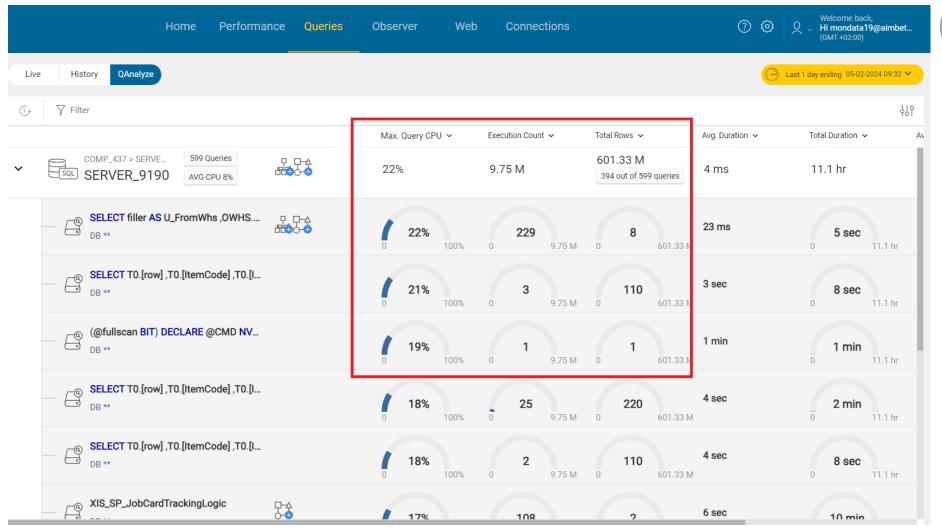

AimBetter

✓

Identify bottlenecks: see queries running in real-time with details about the client's process and improvement recommendations.