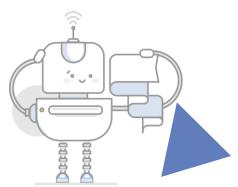

#### AimBetter

Detects application activities like antivirus and cyber programs that are blocking the Database system (Not a DBA issue!)