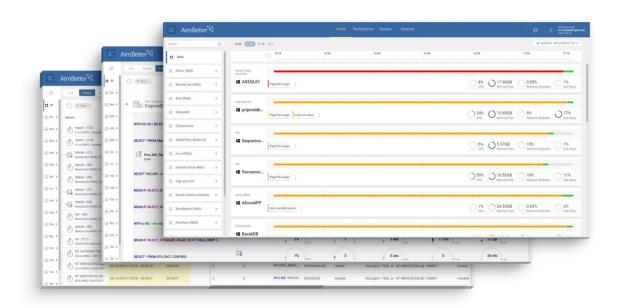

# AimBetter RTPS Platform for SAP Performance Improvement

24/7 Real-Time Problem Solving

Pinpoints the root-cause in real-time

Immediately identifies
What needs to be fixed
and provides
Actionable recommendations
to do it!

#### REAL TIME PROBLEMS SOLVING PLATFORM

FRIENDLY AND INTUITIVE UI - VIA WEB BROWSER
MILLIONS OF DATA POINTS ANALYZED AND DISPLAYED IN REAL TIME

CLOUD-BASED

DATA AND ANALYTICS STORAGE

SMALL AND QUICK INSTALLATION
SINGLE AGENT INSTALLATION