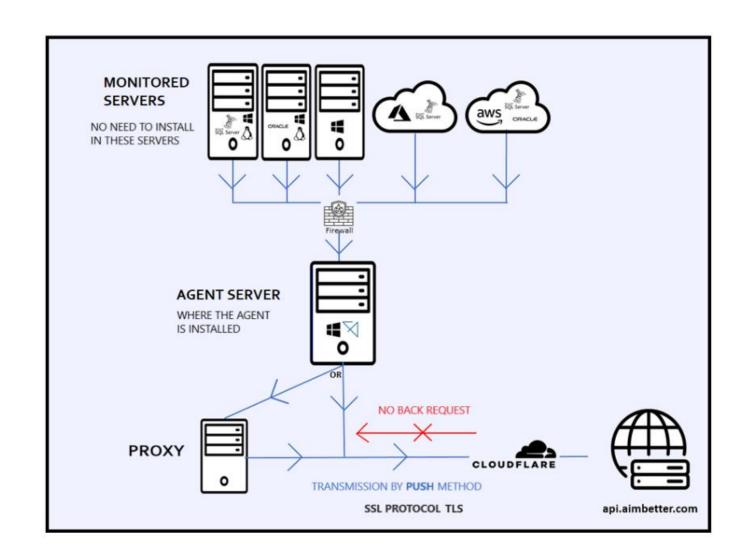

# 5 Minutes Installation - Immediate Results!!

- ✓ Single Installation
- ✓ READ-ONLY Permissions
- ✓ No Access to DB Content
- ✓ One-way transmission
- ✓ SSL Protocol TLS
- ✓ Proxy Configuration
- ✓ Cloudfare Protected
- ✓ Datacenter on Azure
- ✓ GDPR Approved
- ✓ Tier 3 Standard Fully Protected