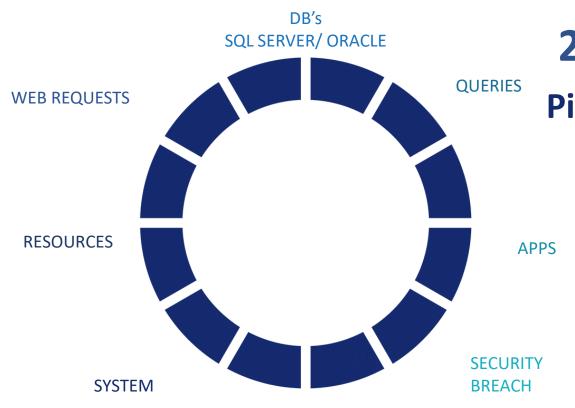

#### What's wrong with the Systems?

Hardware? Operating System? Applications? Database? Network? Code? User behavior?

#### Who is responsible for fixing it?

Systems Manager? Database Administrator?

Database Architect? Application Team? Security Manager?

How to quickly figure out the root cause? How to get solving recommendations?