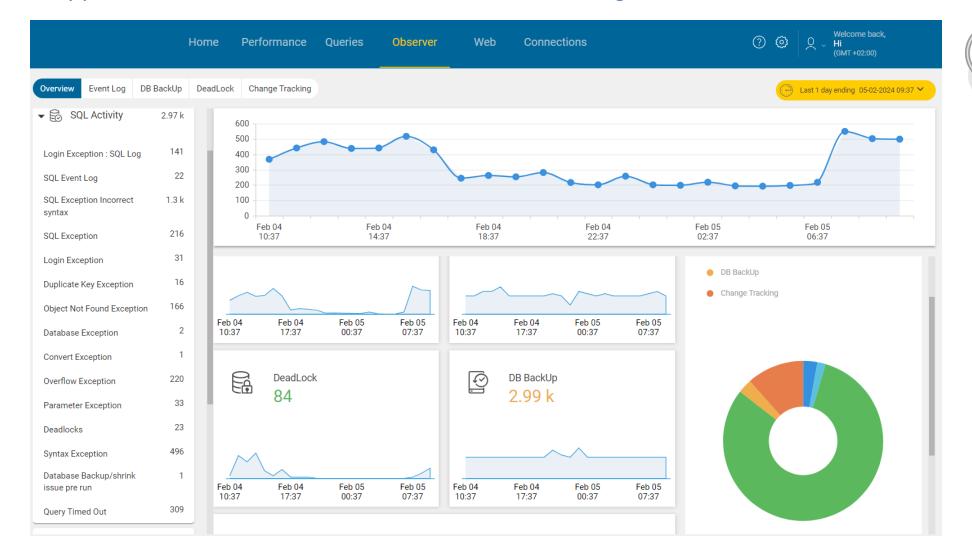

#### **Proactive MSP**

AimBetter

Real-time control and understanding of multiple servers and customers issues and activities in a glance

AimBetter

✓

Enable easy tracking of all events such as code errors, bugs in applications, user behavior, maintenance, and changes.

AimBetter

✓

Jump to each error in a click to understand from which user, application and client it came from, catching DATA LOSS issues easily.

AimBetter

✓

Instantly analyzes millions of queries and identifies the most resource-consuming saving hours of DBA's time.