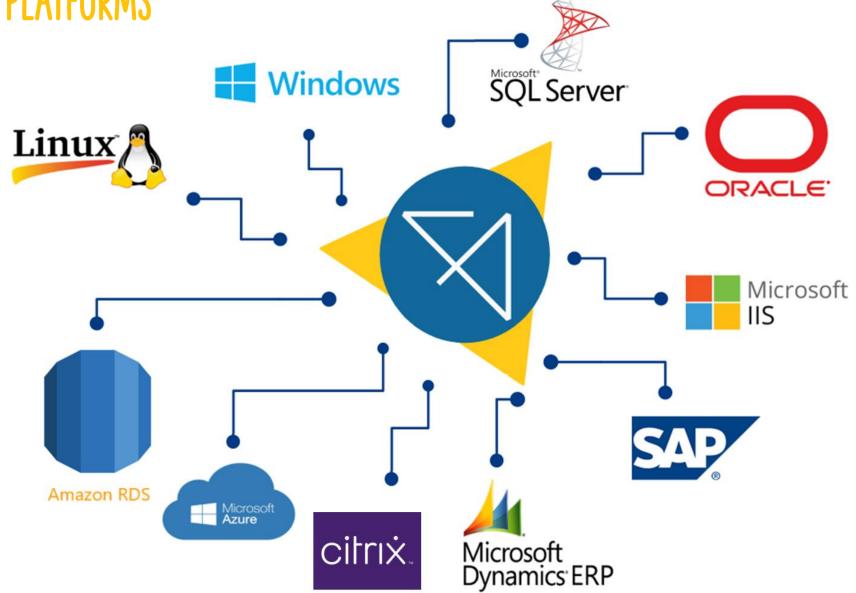

web applications interactions with the DB





AIMBETTER RTPS PLATFORM

AimBetter

Unique approach: **Online Cross** Information's & Machine Learning for immediate resolution



#### REAL TIME PROBLEMS SOLVING PLATFORM



FRIENDLY AND INTUITIVE UI - VIA WEB BROWSER
MILLIONS OF DATA POINTS ANALYZED AND DISPLAYED IN REAL TIME



CLOUD-BASED

DATA AND ANALYTICS STORAGE



SMALL AND QUICK INSTALLATION
SINGLE AGENT INSTALLATION



SECURE-BY-DESIGN
ADDS TO DATA PROTECTION



# 5 Minutes Installation - Immediate Results!!

- ✓ Single Installation
- ✓ READ-ONLY Permissions
- ✓ No Access to DB Content
- ✓ One-way transmission
- ✓ SSL Protocol TLS
- ✓ Proxy Configuration
- ✓ Cloudfare Protected
- ✓ Datacenter on Azure
- ✓ GDPR Approved
- ✓ Tier 3 Standard Fully Protected





# SUPPORTED PLATFORMS





# AimBetter

#### Today for a Better Tomorrow



#### Book a Demo

www.aimbetter.com

info@aimbetter.com

International: +1 (650) 449-8622

#### **THANK YOU!**