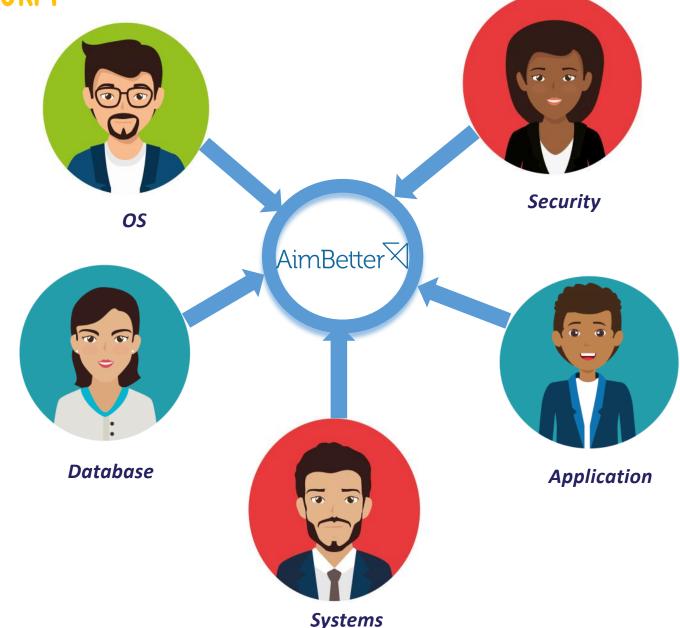

#### What's wrong with the Systems?

Hardware? Operating System? Applications? Database? Network? Code? User behavior?

#### Who is responsible for fixing it?

Systems Manager? Database Administrator?

Database Architect? Application Team? Security Manager?

How to quickly figure out the root cause? How to get solving recommendations?

#### IT Service Provider's Pain