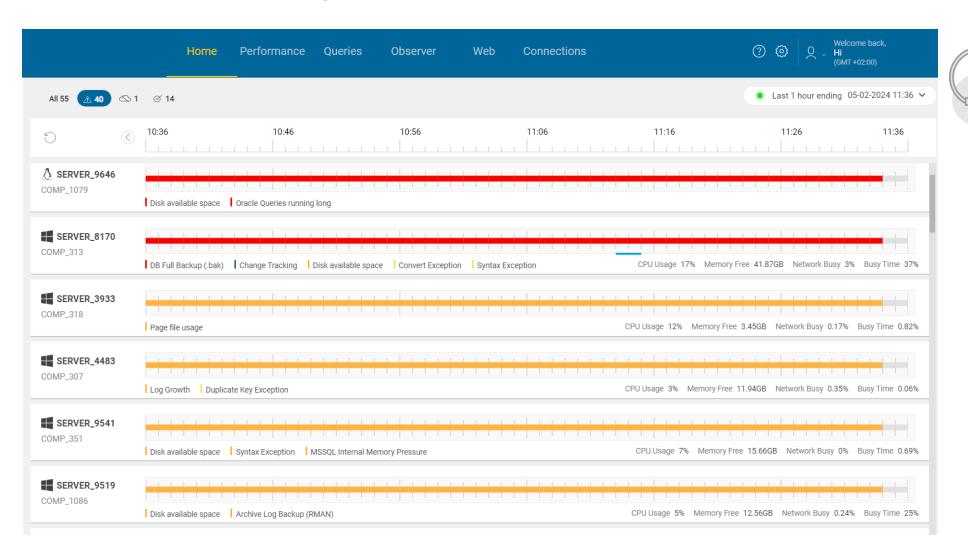

# AimBetter RTPS Platform for SAP Performance Improvement

24/7 Real-Time Problem Solving

Pinpoints the root-cause in real-time

Immediately identifies
What needs to be fixed
and provides
Actionable recommendations
to do it!

#### REAL TIME PROBLEMS SOLVING PLATFORM

FRIENDLY AND INTUITIVE UI - VIA WEB BROWSER
MILLIONS OF DATA POINTS ANALYZED AND DISPLAYED IN REAL TIME

CLOUD-BASED

DATA AND ANALYTICS STORAGE

SMALL AND QUICK INSTALLATION
SINGLE AGENT INSTALLATION