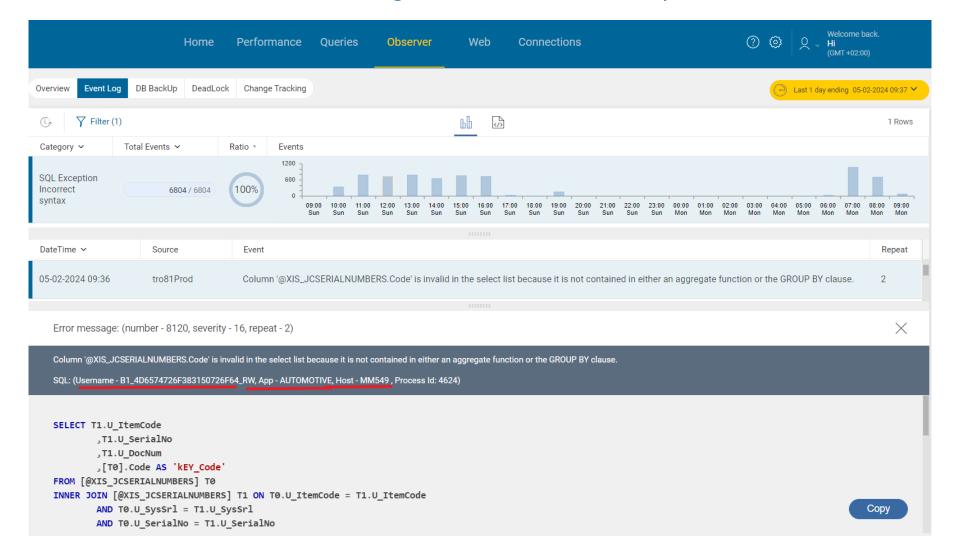

AimBetter

✓

Jump to each error in a click to understand from which user, application and client it came from, catching DATA LOSS issues easily.

AimBetter

✓

Instantly analyzes millions of queries and identifies the most resource-consuming saving hours of DBA's time.